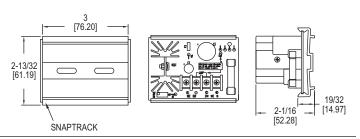

The **Model BPS-005 Low Cost DC Power Supply** is a regulated .5 A power supply that accepts 24 VAC input and provides an adjustable 1.5 to 29 VDC output. Output voltage adjustments are made using the on-board potentiometer while measuring the output with a multimeter. A compact snap track design allows the power supply to be surface mounted within a panel.